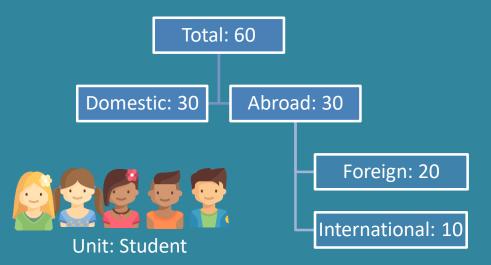

ine Application Form
- 2. Upload Documents
  - ✓ Declaration Form
  - ✓ Declaration of Consent (under 18 years old)
  - ✓ The copy of Student ID
- 3. Upload Innovative Entrepreneurship Video (1-2 Minutes )
  - ✓ Self-Introduction
  - ✓ Entrepreneurship experience
  - ✓ What do you want to learn from this bootcamp?
  - √ The innovative design/entrepreneurship concept



## **Initial Trial**

#### Criteria

| Review Item                                     | Ratio |
|-------------------------------------------------|-------|
| Innovativeness & Novelty                        | 30%   |
| Marketability                                   | 30%   |
| Realizability                                   | 20%   |
| Contribution (improve society and life quality) | 20%   |

## Estimated Admission Quota









## **Bootcamp**

- Grouping
  - Each group for 4 members: half-and-half domestic and <u>abroad students</u>
  - Each team should include innovational, technical, managerial specialty members as possible.
- Conducting Way: The entire process will be conducted in English



- Professional Training Courses
  - Industrial Mentors
  - Entrepreneurs Interaction
  - Organization & Culture Visit
  - All-Round Counseling System
- Demo & Pitch Day





## **Tentative Program**





|           | 7/15    | 7/16                                                     | 7/17                                                  | 7/18                                          | 7/19                     | 7/20               | 7/21                                                            | 7/22   |
|----